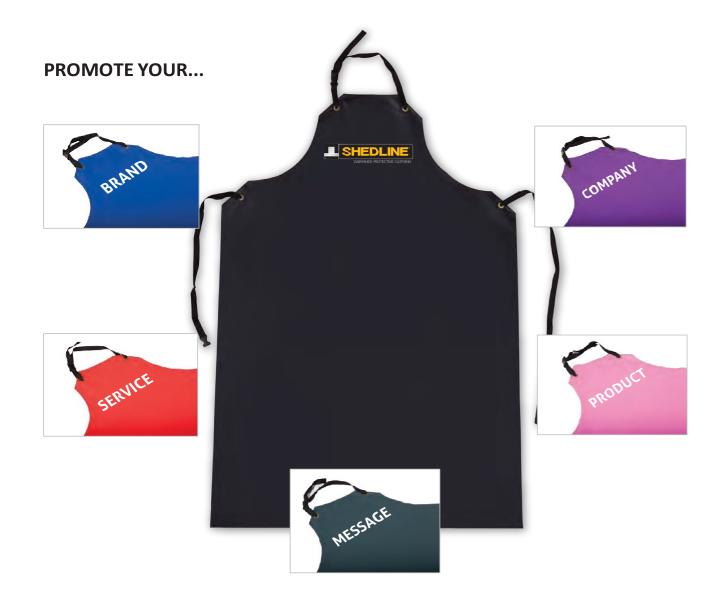

# **Custom Branding**

Custom branded SHEDLINE Dairy Aprons are an extremely effective method of promoting your company / product / brand. This optional branding using high performance printing inks is included as part of the apron manufacturing process to ensure a professional standard of finish that is consistent with the overall premium quality of the apron.

# Why custom branded Shedline Dairy Aprons are such a GREAT marketing tool:

- · Using a premium quality apron ensures long lasting brand exposure
- Branding on the apron is regularly and continuously exposed to all key decision- making personnel on the farm and around the dairy shed
- An apron is a necessary commodity for a dairy farmer guaranteed to be used