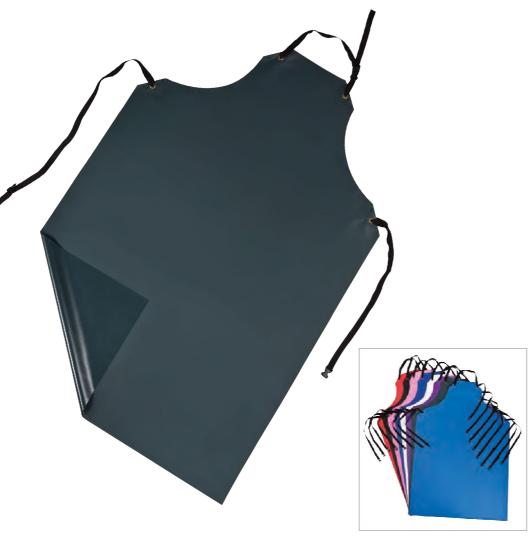

# **Lightweight Apron**

SHEDLINE® DAIRYWEAR

The SHEDLINE Lightweight Apron is manufactured using our own uniquely formulated PVC material, specifically developed to enhance the key qualities of the apron and durability in the demanding dairy shed environment.

 Comfortable webbing neck and waist straps with adjustable quickrelease buckles

•Durable, strong brass eyelets

 Neck and waist straps double bartacked for extra strength

 Dual fabric layers folded and stitched at high stress points

•Full-length protection