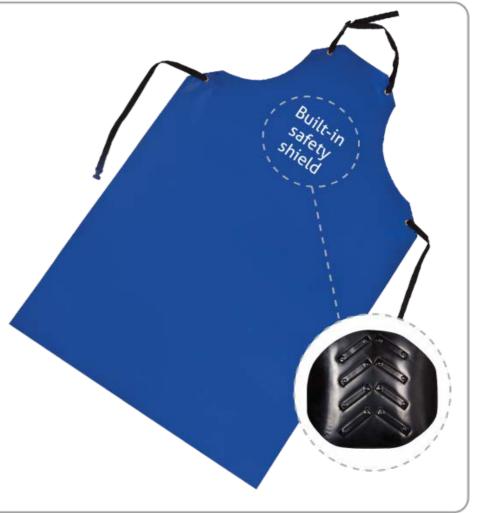

# Proven Quality

The SHEDLINE 'Armour' Safety Apron features a rigid plastic safety shield, shaped to

'Armour' Safety Apron

# mould around the lower body and help protect the milker from cows kicking. Primarily designed for pregnant women.

 Comfortable webbing neck and waist straps with adjustable quickrelease buckles

**FEATURES:** 

- Durable, strong brass eyelets
- Neck and waist straps double bartacked for extra strength
- Dual fabric layers folded and stitched at high stress points
- · Full-length protection
- Built in Safety Shield for increased protection from kicking cows.