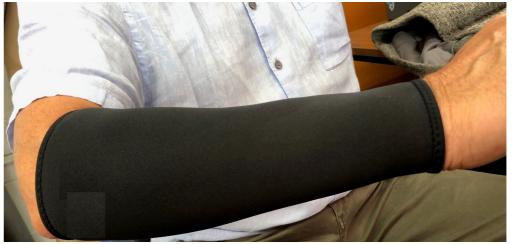

# **Milking Sleeves**

The SHEDLINE Milking Sleeves are made with light weight breathable material that is waterproof and comfortable to wear. The modern design offers full length arm protection and includes a unique neoprene cuff for added comfort.

## **FEATURES:**

Full length arm protection

Lightweight and comfortable

to wear

Neoprene Comfort Cuff
Connected with
adjustable elastic shoulder
strap to help prevent from
slipping down the arms