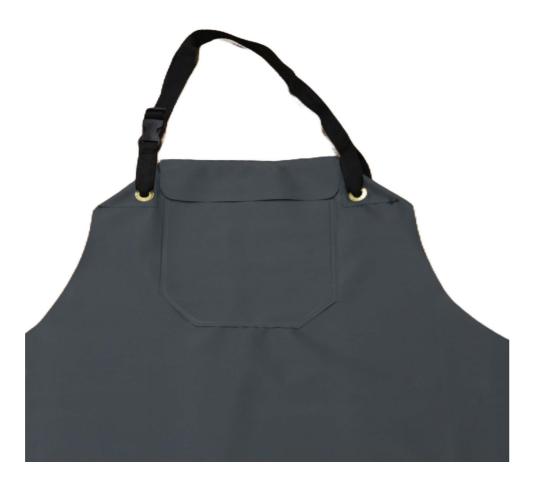

# **Lightweight Apron with Pocket**

The SHEDLINE Lightweight Apron with Pocket incorporates all the quality elements of the standard apron but with the added feature of a useful front bib pocket complete with a protective flap to keep the inside of the pocket dry and clean.

# **FEATURES:**

- . Useful pocket with protective cover flap.
- •Comfortable webbing neck and waist straps with adjustable quick-release buckles
- •Durable, strong brass eyelets
- Neck and waist straps double bartacked for extra strength
- •Dual fabric layers folded and stitched at high stress points
- •Full-length protection