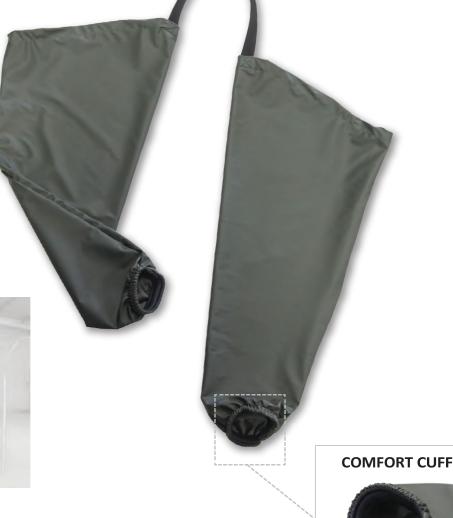

# **Milking Sleeves**

The SHEDLINE Milking Sleeves are made with light weight breathable material that is waterproof and comfortable to wear. The modern design offers full length arm protection and includes a unique neoprene cuff for added comfort.

## **FEATURES:**

Full length arm protection

Lightweight and comfortable

to wear

Neoprene Comfort Cuff
Connected with
adjustable elastic shoulder
strap to help prevent from
slipping down the arms