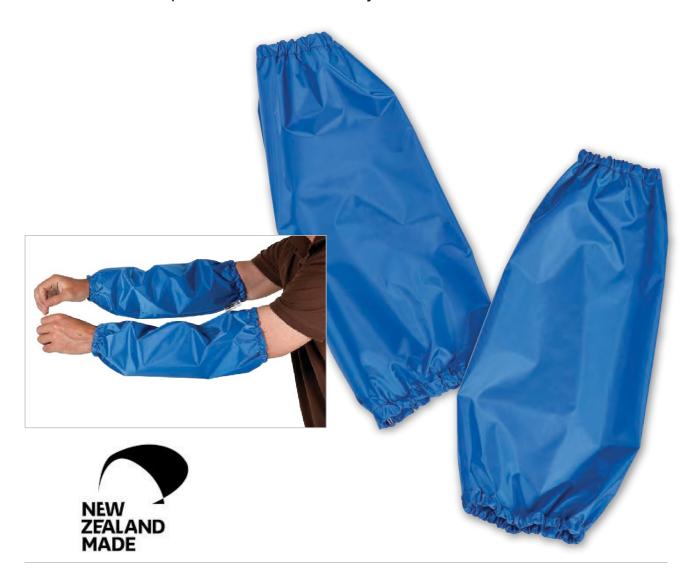

# **Sleeve Protectors**

The SIEDLINE Sleeve Protectors offer form protection and both lightweight and comfortable to wear. The design allows unrestricted arm movement and being elasticised both ends helps to maintain clean, dry forearms

## **AVAILABLE IN A RANGE OF POPULAR COLOURS:**

**Lightweight PVC** 

## SIZES:\*

Standard

SHEDLINE has a range of sizes in neoprene sleeves and can supply kickshield kits so that extra protection can be moulded to your arm.