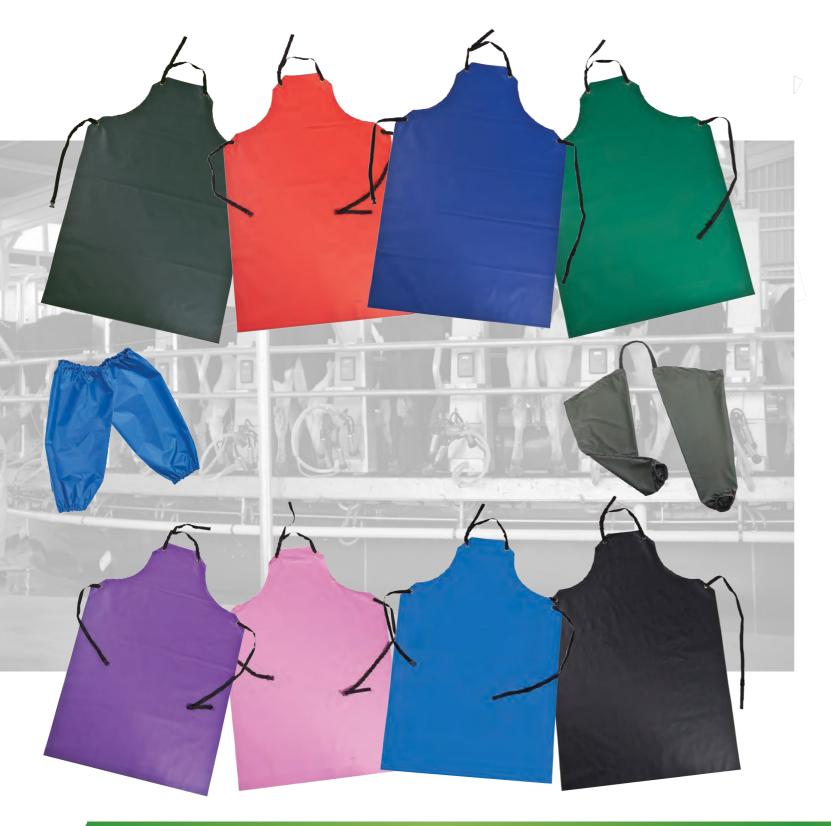

# **Lightweight Apron**

SHEDLINE® DAIRYWEAR

The SHEDLINE Lightweight Apron is manufactured using our own uniquely formulated PVC material, specifically developed to enhance the key qualities of the apron and durability in the demanding dairy shed environment.

#### **AVAILABLE IN A RANGE OF POPULAR COLOURS:**

## **AVAILABLE IN A RANGE OF POPULAR COLOURS:**

## **AVAILABLE IN A RANGE OF POPULAR COLOURS:**

**Lightweight PVC** 