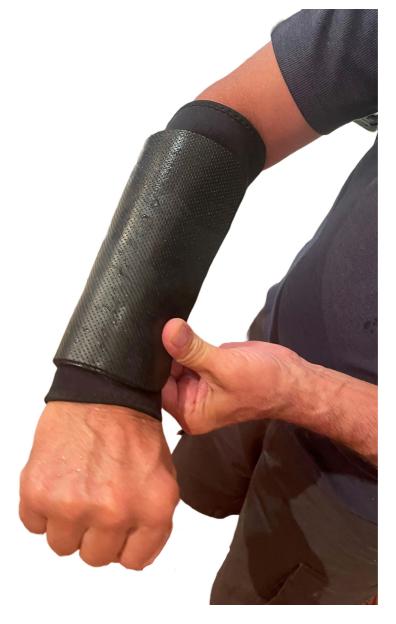

# **Sleeve Protectors**

The SIEDLINE Sleeve Protectors offer form protection and both lightweight and comfortable to wear. The design allows unrestricted arm movement and being elasticised both ends helps to maintain clean, dry forearms

## **AVAILABLE IN A RANGE OF POPULAR COLOURS:**

**Lightweight PVC** 

## SIZES:\*

Standard

SHEDLINE has a range of sizes in neoprene sleeves and can supply kickshield kits so that extra protection can be moulded to your arm.