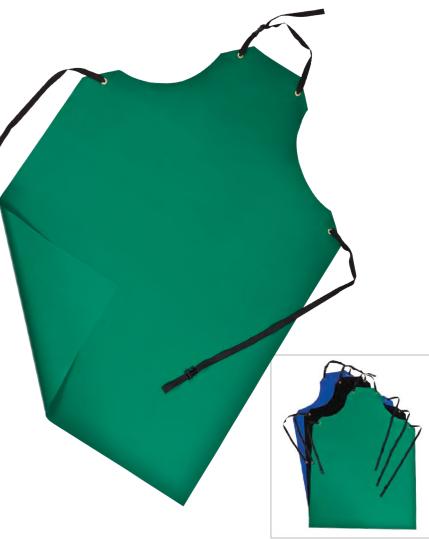

# **Lightweight Apron**

SHEDLINE® DAIRYWEAR

The SHEDLINE Lightweight Apron is manufactured using our own uniquely formulated PVC material, specifically developed to enhance the key qualities of the apron and durability in the demanding dairy shed environment.

 Comfortable webbing neck and waist straps with adjustable quickrelease buckles

•Durable, strong brass eyelets

 Neck and waist straps double bartacked for extra strength

 Dual fabric layers folded and stitched at high stress points

•Full-length protection