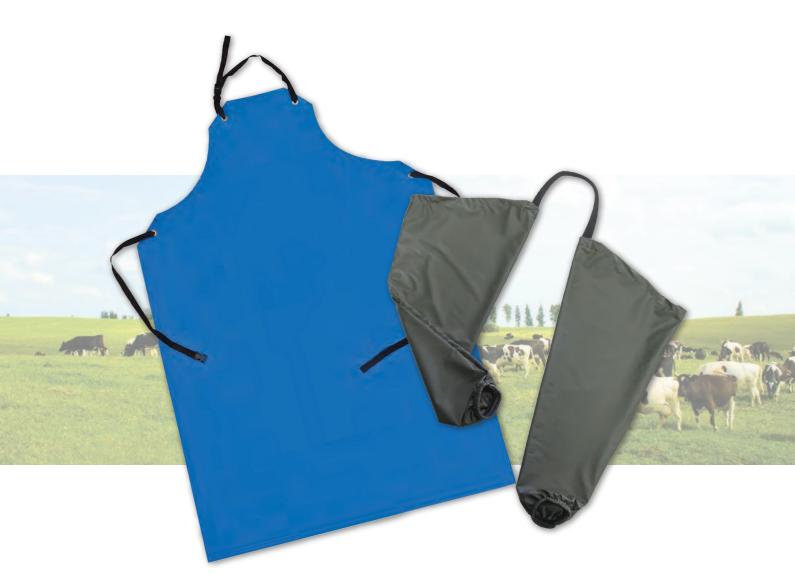

# **Milking Sleeves**

The SHEDLINE Milking Sleeves are made with light weight breathable material that is waterproof and comfortable to wear. The modern design offers full length arm protection and includes a unique neoprene cuff for added comfort.

## **FEATURES:**

Full length arm protection

Lightweight and comfortable

to wear

Neoprene Comfort Cuff
Connected with
adjustable elastic shoulder
strap to help prevent from
slipping down the arms

# **Sleeve Protectors**

The SIEDLINE Sleeve Protectors offer form protection and both lightweight and comfortable to wear. The design allows unrestricted arm movement and being elasticised both ends helps to maintain clean, dry forearms